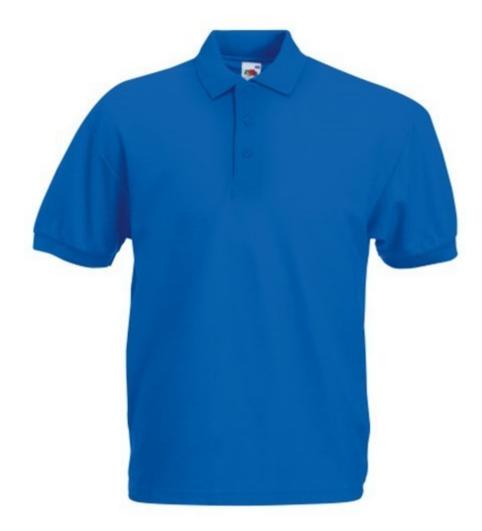

# FRUIT OF THE LOOM, 65/35, POLO SHIRT FOR MEN, ROYAL BLUE, M

#### **Basic informations**

Size: M Package: 36 Length: 58.1 Width: 38.1 Height: 19.5 Size: M Color: Royal blue

## Specification

Fruit of the Loom, 65/35, polo shirt for men, royal blue, M. Polo shirt for men, work shirt, leisure shirt, composed of 65% polyester, 35% cotton, with normal cut, polo collar standard, button-down color shirts, classic cut. Ideal for all types of activities. Branding: embroidery, flock, flex, sieve